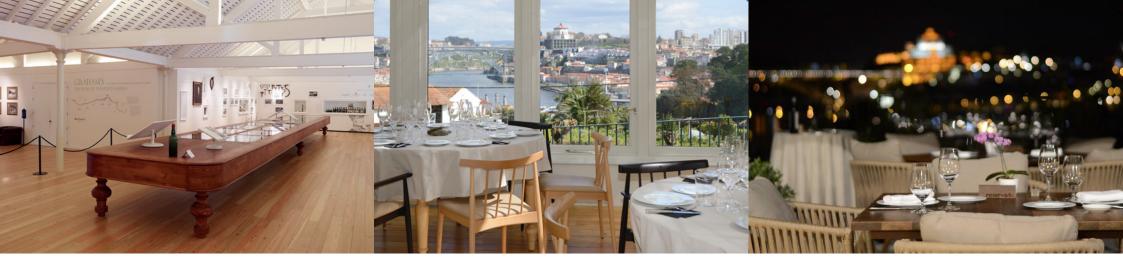

## VINUM - RESTAURANT & WINE BAR

Surrounded by the casks that contain Graham's most valuable Ports and with magnificent views over the Douro River and the cities of Porto and Gaia, Vinum delivers a unique experience, combining the finest and freshest food from Northern Portugal with the best that its adjoining cold Atlantic waters offer. A tribute to great wines and to the best of the region's gastronomy.