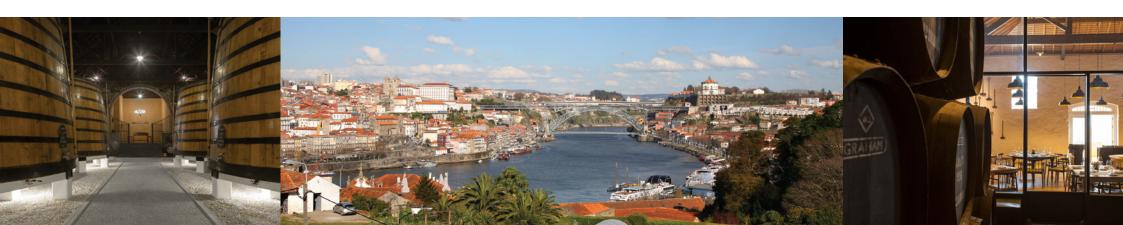

### THE GRAHAM'S 1890 LODGE

The historic Graham's Lodge was built in 1890 on a hilltop in Vila Nova de Gaia, overlooking the Douro River and the city of Porto. Situated 3.5 kms from the Atlantic and some 300 meters from the Douro River, the Lodge benefits from a location that is ideally suited for the long ageing of Port in cask.

## VINUM - RESTAURANT & WINE BAR

Surrounded by the casks that contain Graham's most valuable Ports and with magnificent views over the Douro River and the cities of Porto and Gaia, Vinum delivers a unique experience, combining the finest and freshest food from Northern Portugal with the best that its adjoining cold Atlantic waters offer. A tribute to great wines and to the best of the region's gastronomy.